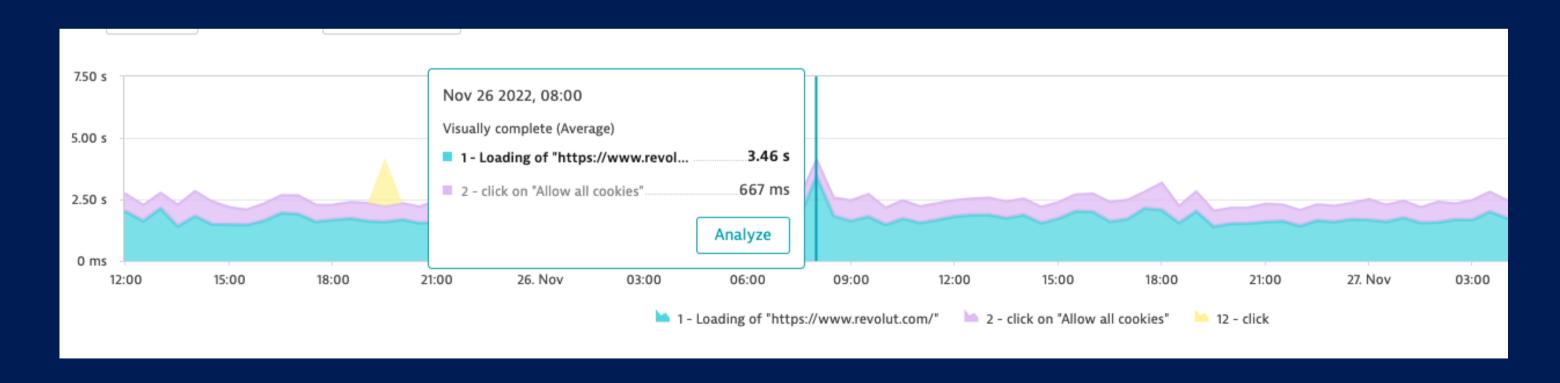

#### PERFORMANCE

THIS CHART SHOWS HOW FAST YOUR APPLICATION IS LOADING, DURING TESTING PERIOD WE HAVE NOTICED LONG LOADING TIMES (UP TO 3.46SEC).

IF YOUR APPLICATION SLOWS DOWN CONSIDERABLY DURING THE USER PROCESS, IT CAN LEAD TO MISTRUST AND CUSTOMER DISATISFACTION