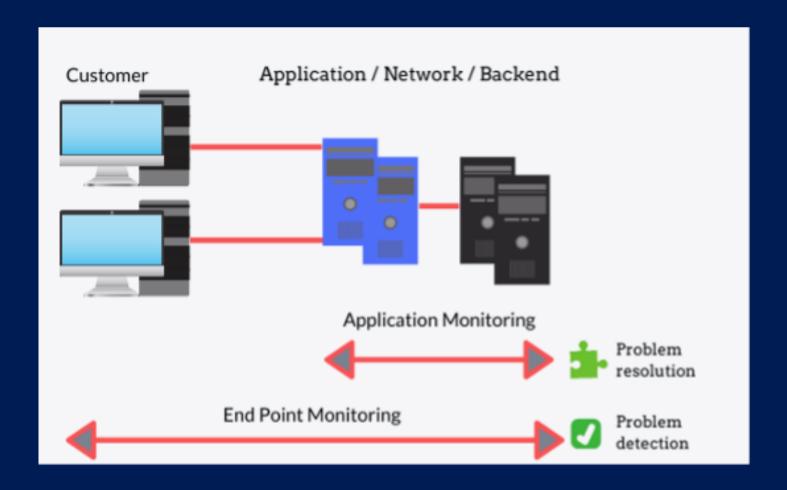

#### PERFORMANCE MONITORING APPROACH

- SYNTHETIC MONITORING OF THE WEBSITE REVOLUT.COM
- TEST EXECUTION EVERY 60 MINUTES FROM 2 LOCATIONS
- USED DYNATRACE SYNTHETIC MONITORING