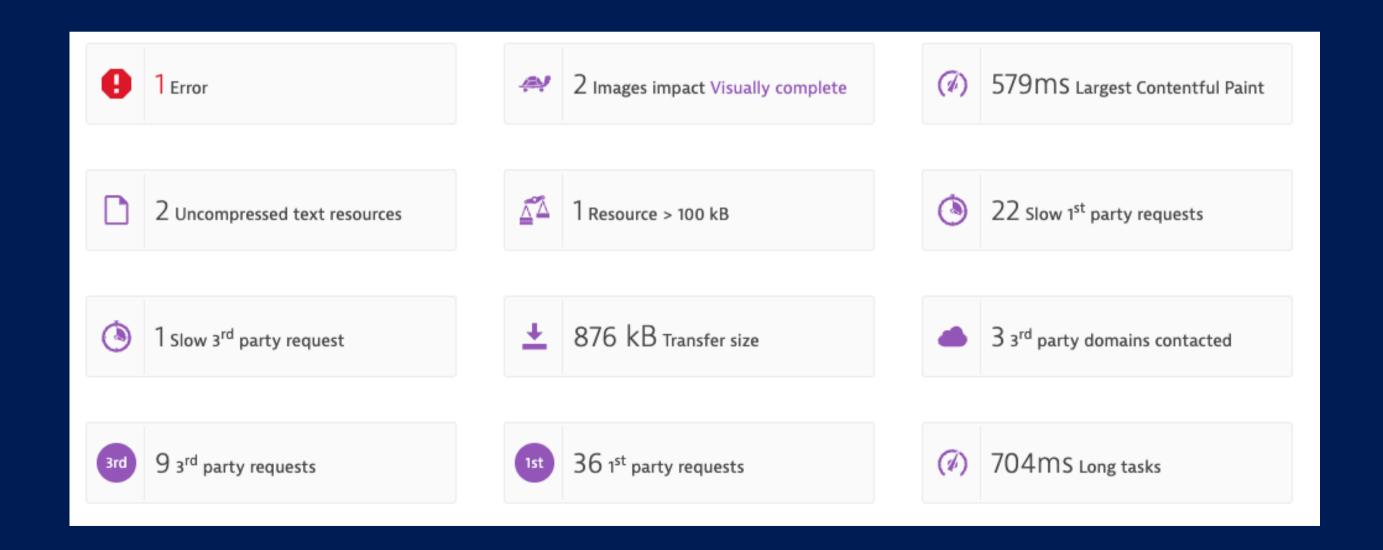

#### PAGE COMPONENTS

SOME OF THE PAGE COMPONENTS CAN SLOW DOWN REVOLUT.COM, OPTIMIZING THEM CAN HELP TO IMPROVE THE SPEED OF THE APPLICATION.