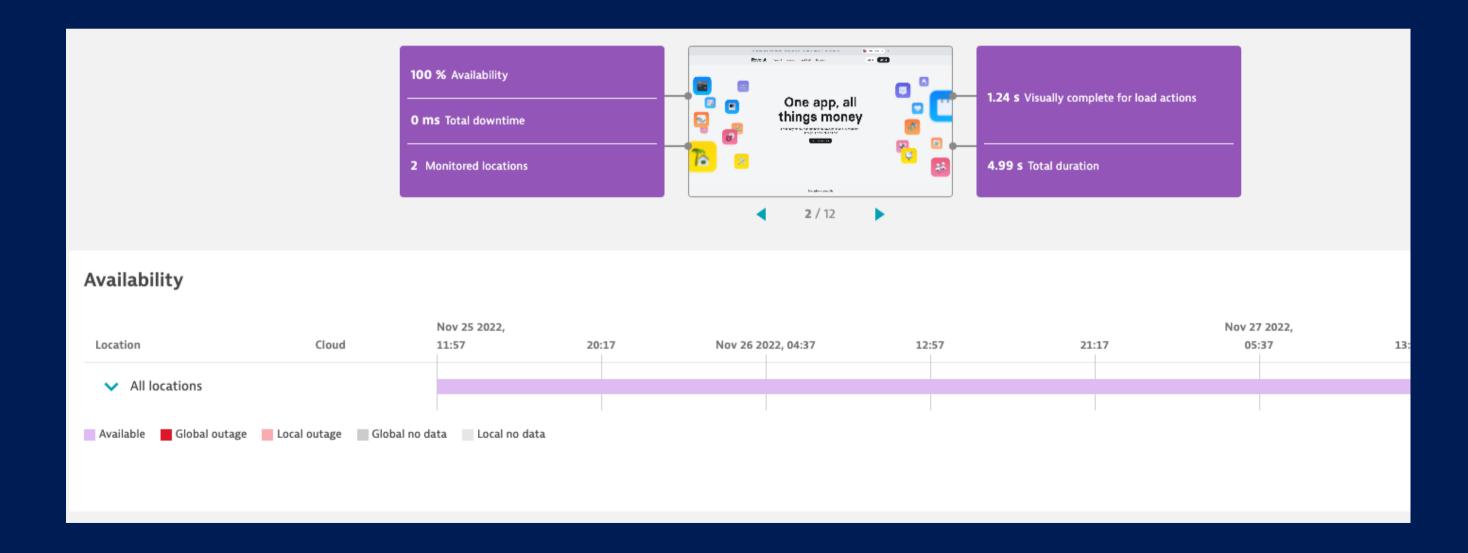

PERFORMETRIKS HAS BEEN A LEADING SERVICE PROVIDER IN THIS AREA FOR MANY YEARS.

THIS REPORT SHOWS THE OVERALL PERFORMANCE OF YOUR WEB APPLICATION

REVOLUT.COM

MONITORING DATE: 11/25/2022 - 11/27/2022 MONITORING LOCATIONS: VIRGINIA, LOS ANGELES