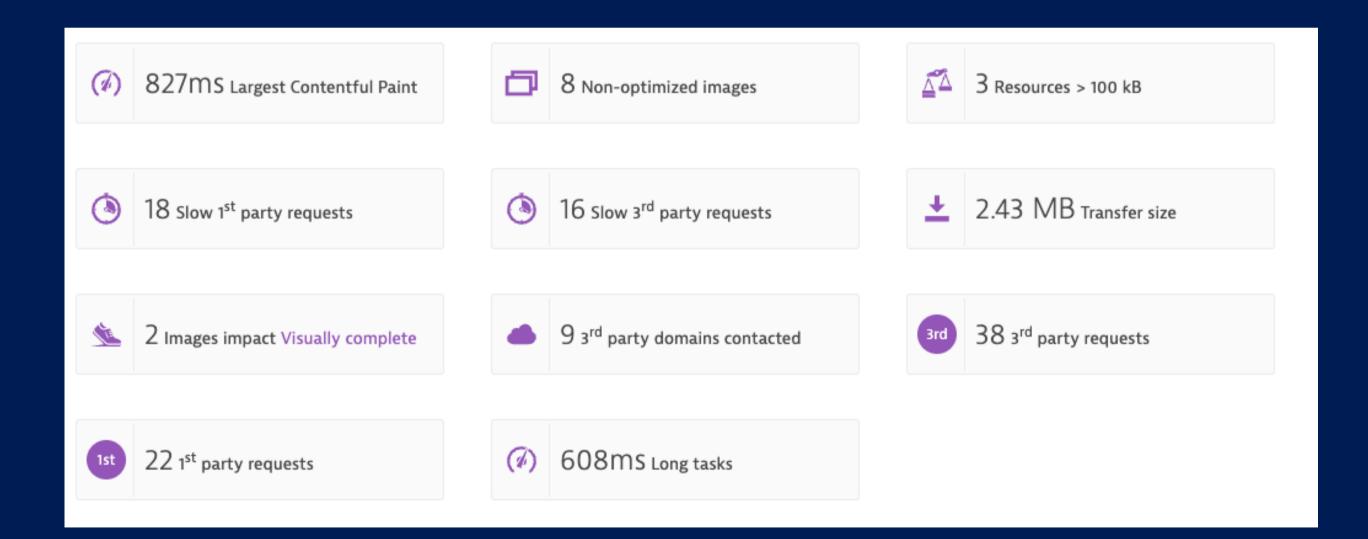

## PAGE COMPONENTS

### SOME OF THE PAGE COMPONENTS CAN SLOW DOWN VENMO.COM. OPTIMIZING THEM CAN HELP TO IMPROVE THE SPEED OF THE APPLICATION.