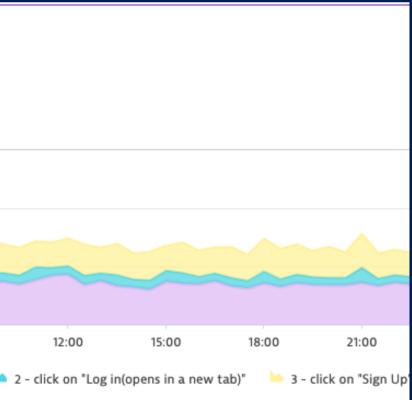

## PERFORMANCE

THIS CHART SHOWS HOW FAST YOUR APPLICATION IS LOADING. DURING TESTING PERIOD WE HAVE NOTICED LONG LOADING TIMES (UP TO 1.9SEC).

IF YOUR APPLICATION SLOWS DOWN CONSIDERABLY DURING THE USER PROCESS, IT CAN LEAD TO MISTRUST AND CUSTOMER DISATISFACTION

|                                         | Performance         |                 |                   |         |               |                    |            |
|-----------------------------------------|---------------------|-----------------|-------------------|---------|---------------|--------------------|------------|
| s                                       | Show event 🗸        | performance of  | load actions 🗸    |         |               |                    |            |
| Nov 25 2022, 18:00                      |                     |                 |                   |         |               |                    |            |
| Visually complete (Average)             |                     |                 |                   |         |               |                    |            |
| 1 - Loading of "https://venmo.co 1.92 s |                     |                 |                   |         |               |                    |            |
| 2 - click on "Log in(opens in a new t   |                     |                 |                   |         |               |                    |            |
| 3 - clic                                | k on "Sign Up"      | 1.57 s          | $\frown$          |         | ~             |                    | ~          |
|                                         |                     | Analyze         |                   |         |               |                    |            |
|                                         |                     |                 | 8:00 21:00        | 26. Nov | 03:00         | 06:00              | 09:00      |
|                                         |                     |                 |                   |         | 🖮 1 - Loading | ; of "https://venm | 10.com/" 陆 |
|                                         | The chart above sho | ws Visually con | nplete of events. |         |               |                    |            |