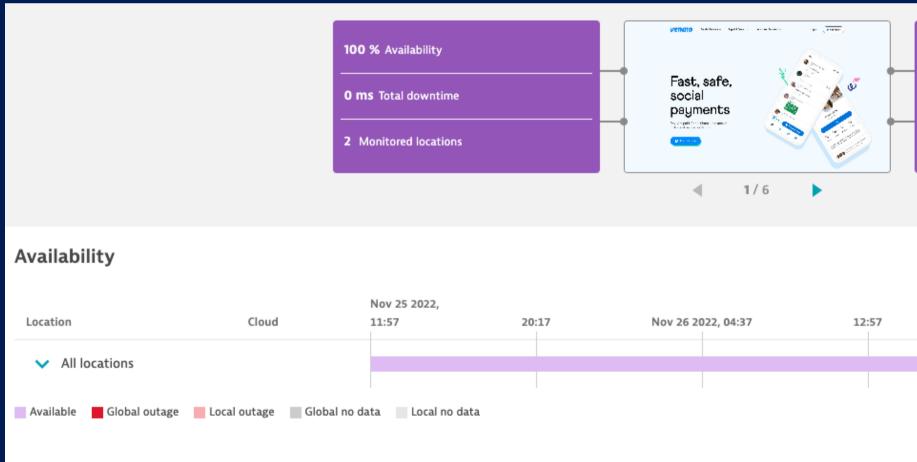

THIS REPORT SHOWS THE OVERALL PERFORMANCE OF YOUR WEB APPLICATION

VENMO.COM

MONITORING DATE: 11/25/2022 - 11/27/2022 MONITORING LOCATIONS: CHICAGO, LOS ANGELES

A ONE-SECOND DELAY IN PAGE LOAD TIME YIELDS:

## PERFORMANCE MONITORING APPROACH

- SYNTHETIC MONITORING OF THE WEBSITE VENMO.COM TEST EXECUTION EVERY 60 MINUTES FROM 2 LOCATIONS
- USED DYNATRACE SYNTHETIC MONITORING

PERFORMETRIKS

911 ms Visually complete for load actions