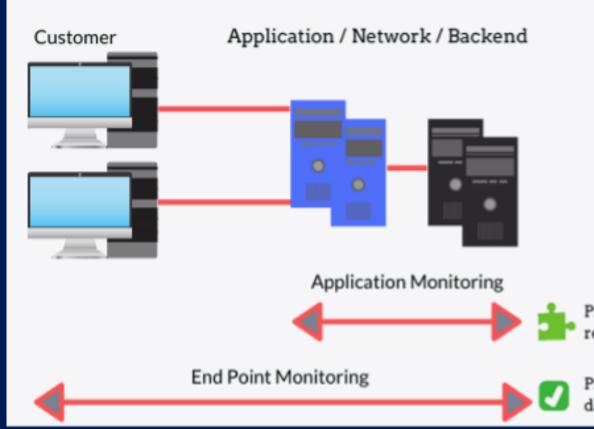

## PERFORMETRIKS

Problem solution

Problem detection

## PERFORMANCE MONITORING APPROACH

- SYNTHETIC MONITORING OF THE WEBSITE VENMO.COM TEST EXECUTION EVERY 60 MINUTES FROM 2 LOCATIONS
- USED DYNATRACE SYNTHETIC MONITORING

PERFORMETRIKS

911 ms Visually complete for load actions